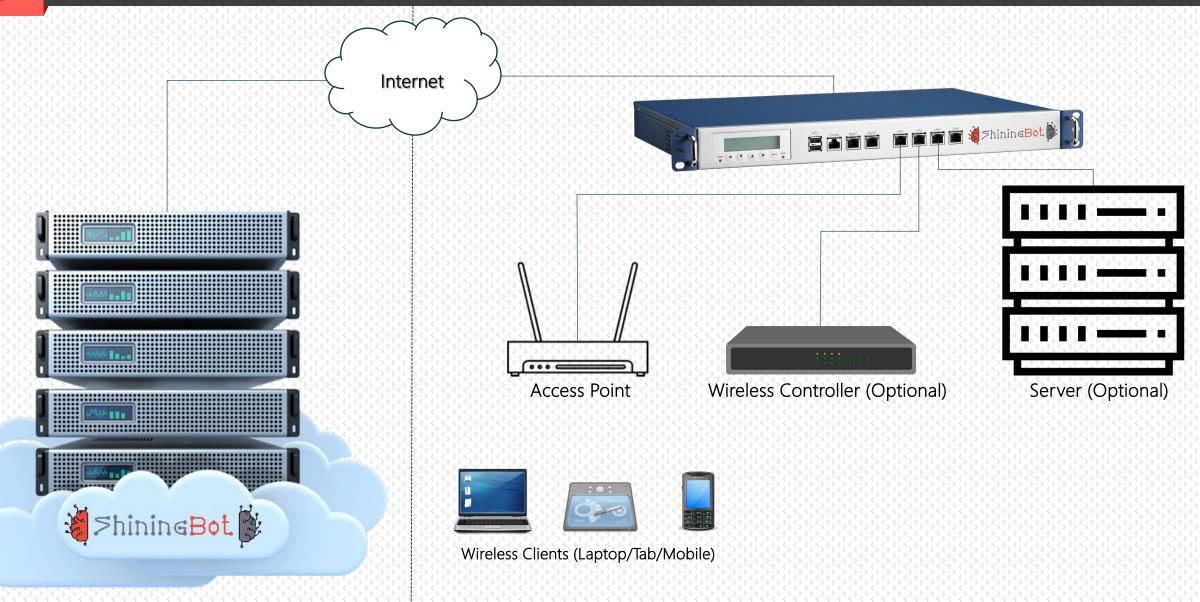

### Hardware Architecture

**@** 

Shining Bot Cloud Infrastructure

Customer in-premises Infrastructure