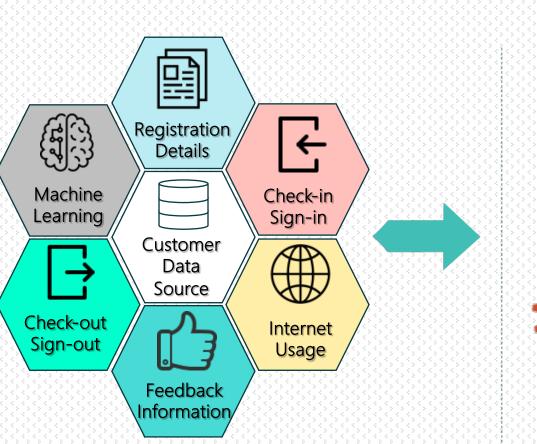

### How Shining Bot works ...

& KPI Reports

Shining Bot **Omicron Engine** 

Automated Marketing by SMS / WhatsApp / Email