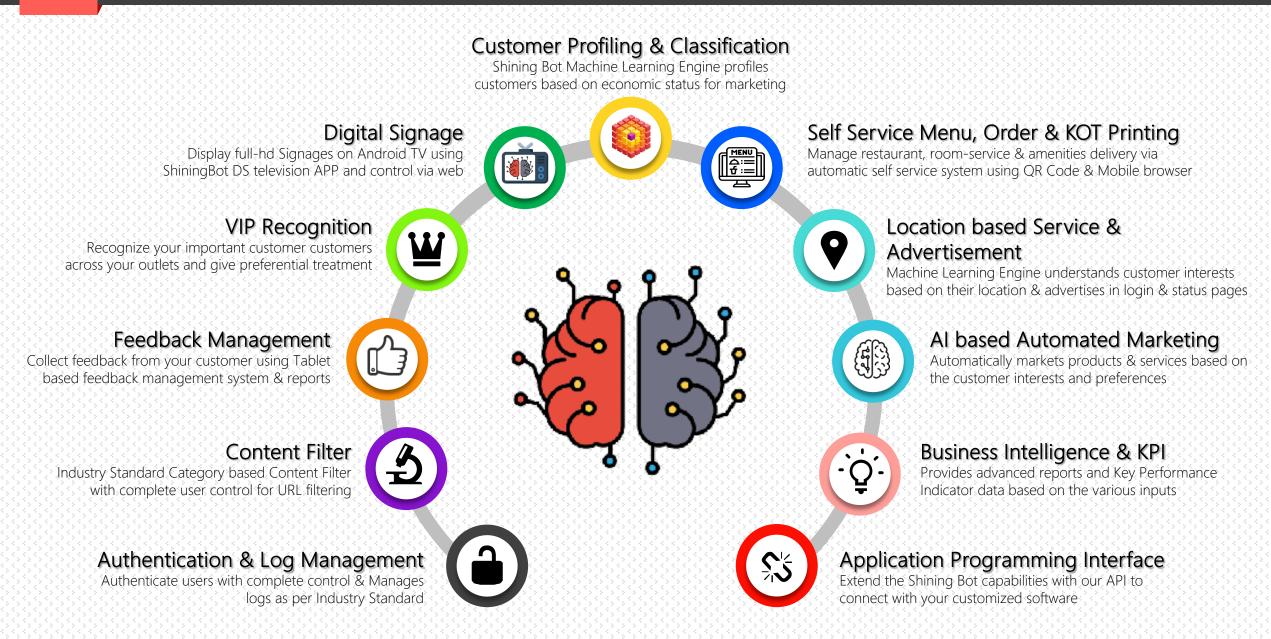

ot entertain this due to health and safety reasons.
- Large visitors and maintenance after visiting hours
  - Friends and relatives like to visit admitted patients, but visitors are tough to handle from management view.
- Patient's attenders find difficult to pass time
  - Attenders are forced to stay with patient without any productivity.
- People hate to wait or sit idle
  - Waiting is unavoidable in hospitals especially in out-patient sections, they look for ways to entertain themselves and engage in productive works.

### Hardware Architecture

**@** 





Shining Bot Cloud Infrastructure

Customer in-premises Infrastructure



### How Shining Bot works ...



& KPI Reports





Shining Bot **Omicron Engine** 



Automated Marketing by SMS / WhatsApp / Email



### Product Features







### Why Shining Bot ...







# How we address the challenges





- ShiningBot offers WiFi Service
  - Patients can be in touch with others using their mobile devices
  - Many hospitals helped COVID patients to be in touch with their family during their tough time using this technology
  - Hospitals provided Tablets in the in-patient wards and shared the Video Conference App ID to their family members for easy access
  - Patients can use internet service to access their preferred television channels and continue to enjoy their shows
  - Employees can use Internet to remotely work
  - Helps hospital to avoid visitors

### Attenders can use their time productively



 $\left( \begin{array}{c} \bullet \bullet \\ \bullet \end{array} \right)$ 

 Many organization allow their employees to