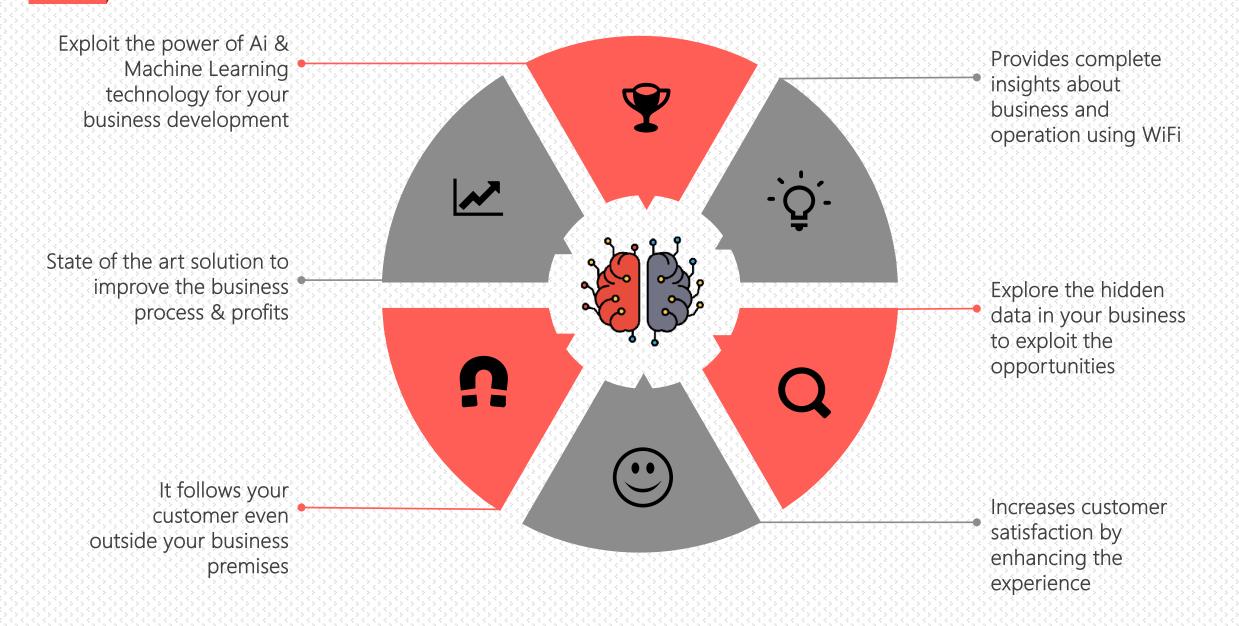

and safety reasons.
- Large visitors and maintenance after visiting hours
  - Friends and relatives like to visit admitted patients, but visitors are tough to handle from management view.
- Patient's attenders find difficult to pass time
  - Attenders are forced to stay with patient without any productivity.
- People hate to wait or sit idle
  - Waiting is unavoidable in hospitals especially in out-patient sections, they look for ways to entertain themselves and engage in productive works.

### Hardware Architecture

**@** 





Shining Bot Cloud Infrastructure

Customer in-premises Infrastructure



### How Shining Bot works ...



& KPI Reports





Shining Bot **Omicron Engine** 



Automated Marketing by SMS / WhatsApp / Email



### Product Features







### Why Shining Bot ...







# How we address the challenges





- ShiningBot offers WiFi Service
  - Patients can be in touch with others using their mobile devices
  - Many hospitals helped COVID patients to be in touch with their family during their tough time using this technology
  - Hospitals provided Tablets in the in-patient wards and shared the Video Conference App ID to their family members for easy access
  - Patients can use internet service to access their preferred television channels and continue to enjoy their shows
  - Employees can use Internet to remotely work
  - Helps hospital to avoid visitors

### Attenders can use their time productively



 $\left( \begin{array}{c} \bullet \bullet \\ \bullet \end{array} \right)$ 

 Many organization allow their employees to work remotely. Using WiFi atten